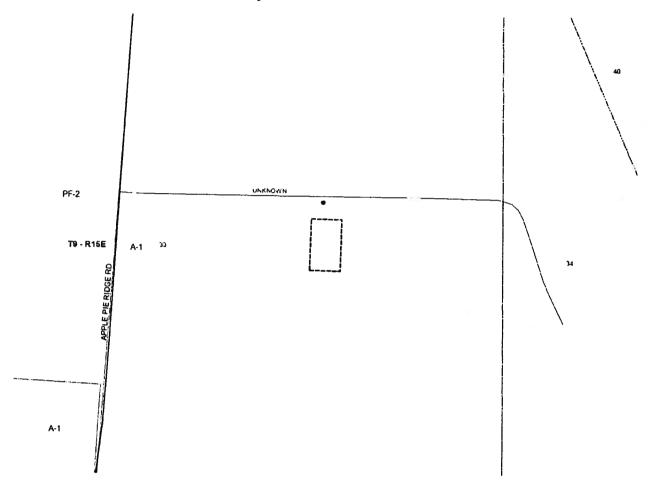

Charles J. Ross, III

Owner:

Charles J.Ross, III

Location:

Parcels located on the south side of Ann Street, east of Apple Pie Ridge

Road, being lots 24, 25 & 26, Block 5, Blue Haven Subdivision, 42472

Ann Street, Slidell, S33,T9S,R15E, Ward 8, District 13

### **GENERAL INFORMATION**

PETITIONER:

Charles J. Ross, III

OWNER:

Charles J.Ross, III

LOCATION:

REQUESTED CHANGE: From A-1 (Suburban District) to I-2 (Industrial District)

Parcels located on the south side of Ann Street, east of Apple Pie Ridge Road, being lots 24, 25 & 26, Block 5, Blue Haven Subdivision, 42472 Ann Street, Slidell; S33,T9S,R15E; Ward 8,

### SITE ASSESSMENT

ACCESS ROAD INFORMATION

Type: Parish

Road Surface: 2 Lane, Asphalt

Condition: Good

### SURROUNDING LAND USE AND ZONING:

Land Use Zoning Direction A-1 Suburban District Residential North A-1 Suburban District Undeveloped South A-1 Suburban District Undeveloped East

Undeveloped West

PF-2 Public Facilities District

#### **STAFF COMMENTS:**

The petitioner is requesting to change the zoning from A-1 (Suburban District) to I-2 (Industrial District). The parcels are located on the south side of Ann Street, east of Apple Pie Ridge Road, being lots 24, 25 & 26, Block 5, Blue Haven Subdivision, 42472 Ann Street, Slidell. The 2025 Future Land Use Plan calls for residential development in this area. Staff does not support the request to rezone the property from A-1 suburban to I-2 industrial. The I-2 zoning is too intense for the area, which is developed with residential uses and undeveloped land.