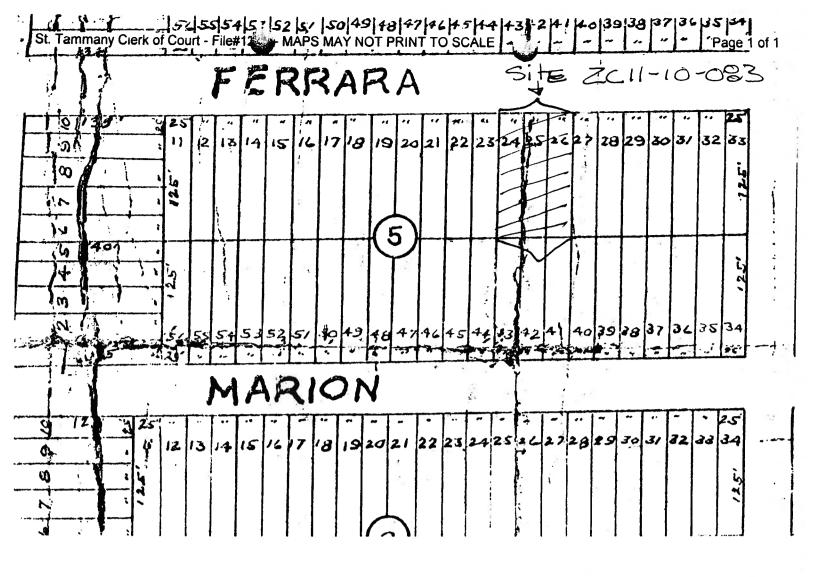

Charles J. Ross, III

Owner:

Charles J.Ross, III

Location:

Parcels located on the south side of Ann Street, east of Apple Pie Ridge

Road, being lots 24, 25 & 26, Block 5, Blue Haven Subdivision, 42472

Ann Street, Slidell, S33,T9S,R15E, Ward 8, District 13

### **GENERAL INFORMATION**

PETITIONER:

Charles J. Ross, III

OWNER:

Charles J.Ross, III

LOCATION:

REQUESTED CHANGE: From A-1 (Suburban District) to I-2 (Industrial District)

Parcels located on the south side of Ann Street, east of Apple Pie Ridge Road, being lots 24, 25 & 26, Block 5, Blue Haven Subdivision, 42472 Ann Street, Slidell; S33,T9S,R15E; Ward 8,

**REQUESTED CHANGE:** 

From A-1 (Suburban District) to I-2 (Industrial District)

**LOCATION:** 

Parcels located on the south side of Ann Street, east of Apple Pie Ridge Road, being lots 24, 25 & 26, Block 5, Blue Haven Subdivision, 42472 Ann Street, Slidell; S33,T9S,R15E; Ward 8,