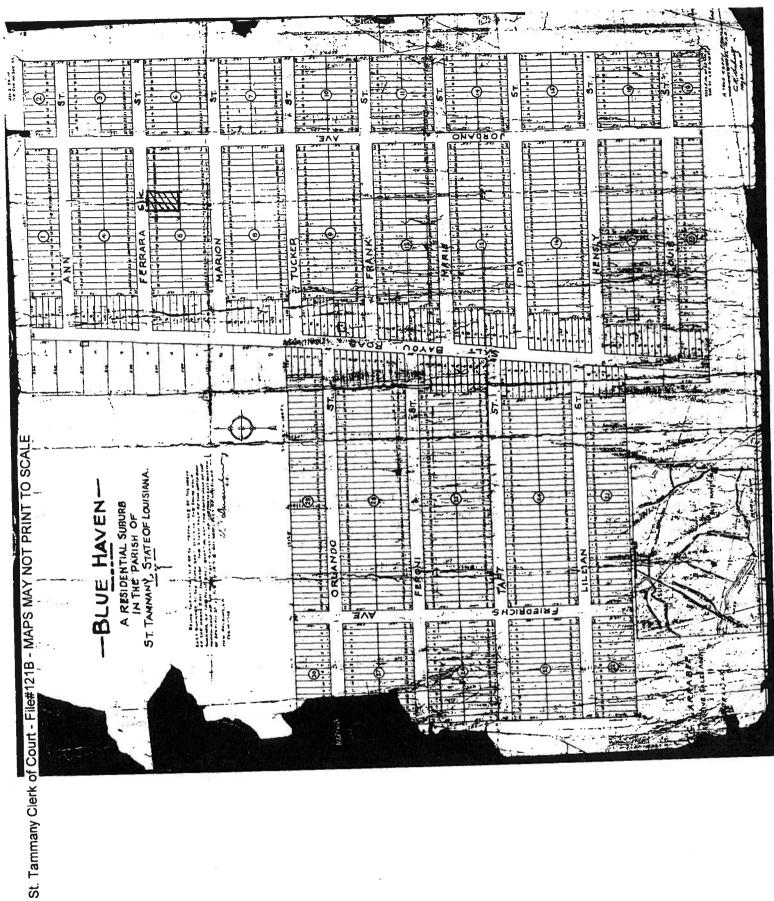

Charles J. Ross, III

Owner:

Charles J.Ross, III

Location:

Parcels located on the south side of Ann Street, east of Apple Pie Ridge

Road, being lots 24, 25 & 26, Block 5, Blue Haven Subdivision, 42472

Ann Street, Slidell, S33,T9S,R15E, Ward 8, District 13

### **GENERAL INFORMATION**

PETITIONER:

Charles J. Ross, III

OWNER:

Charles J.Ross, III

LOCATION:

REQUESTED CHANGE: From A-1 (Suburban District) to I-2 (Industrial District)

Parcels located on the south side of Ann Street, east of Apple Pie Ridge Road, being lots 24, 25 & 26, Block 5, Blue Haven Subdivision, 42472 Ann Street, Slidell; S33,T9S,R15E; Ward 8,

**REQUESTED CHANGE:** 

From A-1 (Suburban District) to I-2 (Industrial District)

**LOCATION:** 

Parcels located on the south side of Ann Street, east of Apple Pie Ridge Road, being lots 24, 25 & 26, Block 5, Blue Haven Subdivision, 42472 Ann Street, Slidell; S33,T9S,R15E; Ward 8,